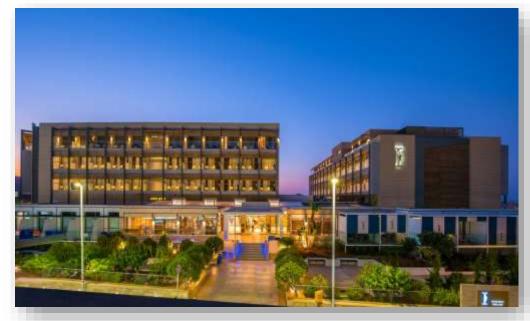

### PROJECT Renovation of **iResort Hotel**, **Crete**

**AREA** 14.000 m<sup>2</sup>

**EXECUTION DATE** Q2 2019

**DESCRIPTION** Partial maintenance of 212 rooms and interior

reconstruction of 6 luxurious suits with private swimming pool, an "a la carte" restaurant and central lobby, auxiliary spaces as well as MEP support and equipment of iResort hotel at Stalida

Beach, Crete.