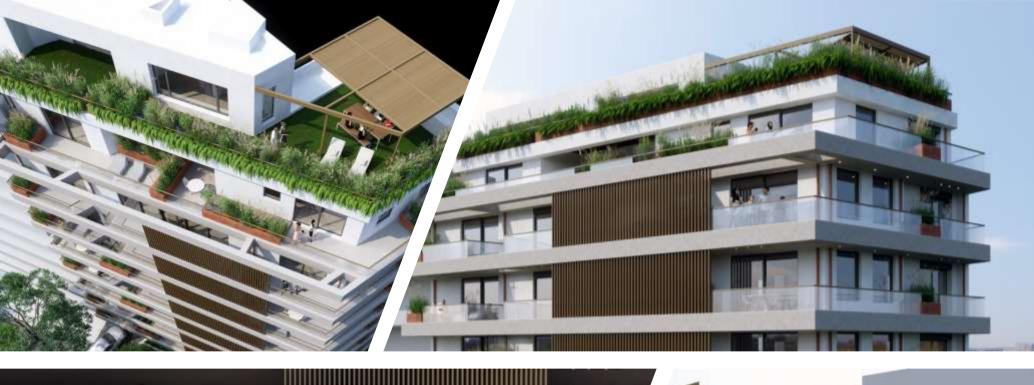

### PROJECT Completion of 8-storey building

**AREA** 3.117 m<sup>2</sup>

**EXECUTION DATE** Q4 2020

**DESCRIPTION** Completion of an eight-storey building. The

building includes 19 high quality architecture

design apartments, with breathtaking view.

The project concerns all MEP installations and architectural works for the completion of the

building.

| PROJECT | Construction | n of Luxurious | Villa |
|---------|--------------|----------------|-------|
|---------|--------------|----------------|-------|