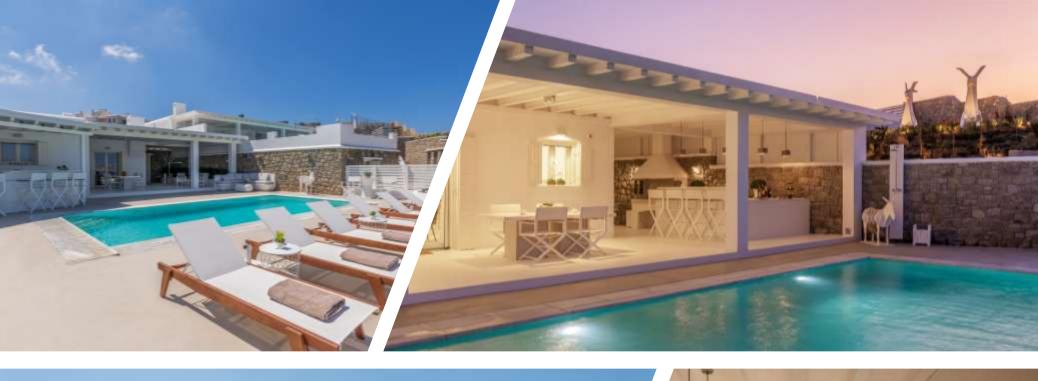

# Luxurious Houses & Villas

### Construction of 6 Luxurious Villas

**AREA** 

1.345 m<sup>2</sup>

**EXECUTION DATE** 

#### **UNDER CONSTRUCTION**

**DESCRIPTION** 

Construction of six (6) independent residences with high specifications, automatic systems and new materials saving energy, based on the traditional architecture of Mykonos combining the minimal style.

They are next to the sea and the view is the center of Chora and the old port.

Dimensions of residences are from 111sq.m. to 280sq.m., in 2 levels, with 2 master bedrooms, playroom, sitting area with fireplace and external sitting area with BBQ next to the pool. Every master bedroom has its own guard.

At the surroundings there are stone walls, shockwaves and a lot of planting.