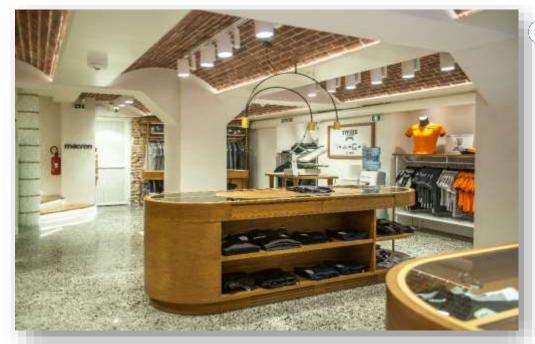

## PROJECT Construction of **PAOK Boutique** store

AREA

 $150 \, \text{m}^2$ 

**EXECUTION DATE** 

Q3 2018

**DESCRIPTION** 

Construction of PAOK Boutique Store at the ground floor of the Megaron Loggou Monument (Red House) at the center of Thessaloniki. The construction works were consisted of mosaic flooring, mezzanine steel structure with wooden floor and restored supporting brick walls.