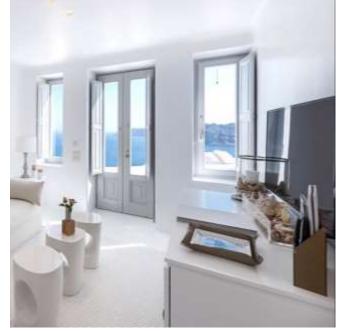

**PROJECT** 

Construction of **Santo Maris** new Hotel Unit

**AREA** 

3.180 m<sup>2</sup>

**EXECUTION DATE** 

Q2 2018

**DESCRIPTION** 

The Santo Maris project constitutes the expansion of one of the best 5 star hotels in Santorini. It involves 13 suites at the edge of a cliff overlooking the Aegean with its surrounding areas and the service and engine rooms.

Every suite has its own private hot-tub in its private balcony. The project involved a concrete structure, white cement plasters, Santorinian rock structures and cement screed surfaces.

The suites revolve around the central infinity pool seated at the edge of the cliff. The project was delivered in time and under budget in 6 months.