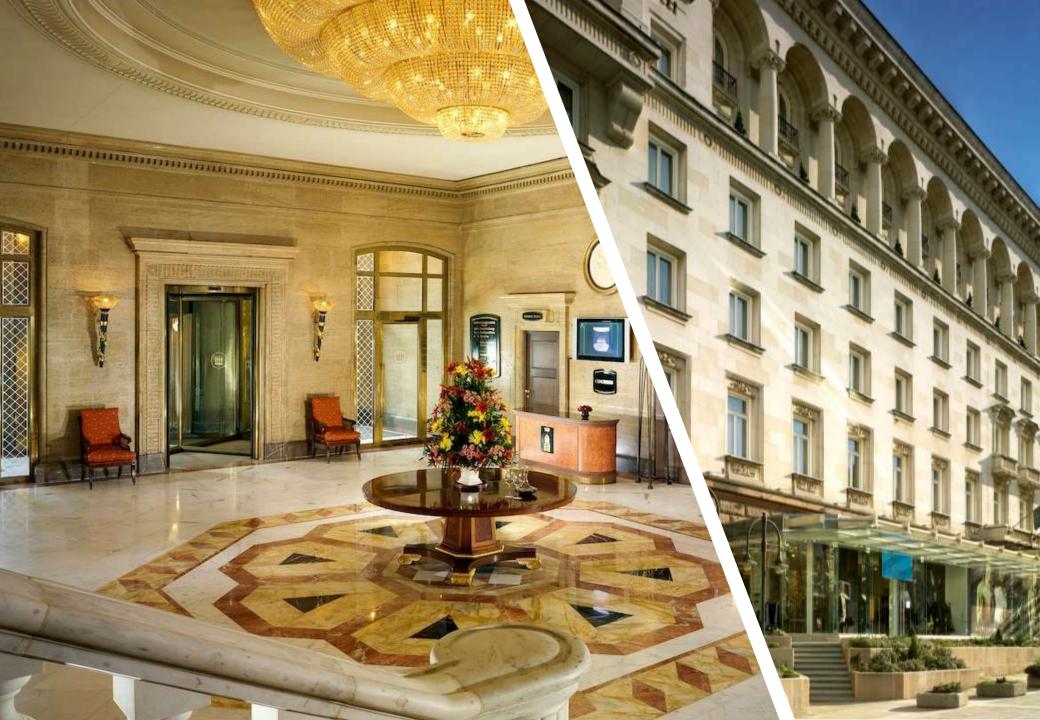

**AREA** 5.000 m<sup>2</sup>

**EXECUTION DATE** Q4 2015

**DESCRIPTION** Total interior fit out works (upgrade in 5 star hotel),

restoration of facades & surrounding spaces.

| PROJECT        | Renovation of <b>Sofia Balkan Hotel</b>                                                               |
|----------------|-------------------------------------------------------------------------------------------------------|
| AREA           | 1.200 m <sup>2</sup>                                                                                  |
| EXECUTION DATE | Q1 2020                                                                                               |
| DESCRIPTION    | Total renovation of Hotel rooms in addition to structural reinforcement and common areas improvement. |