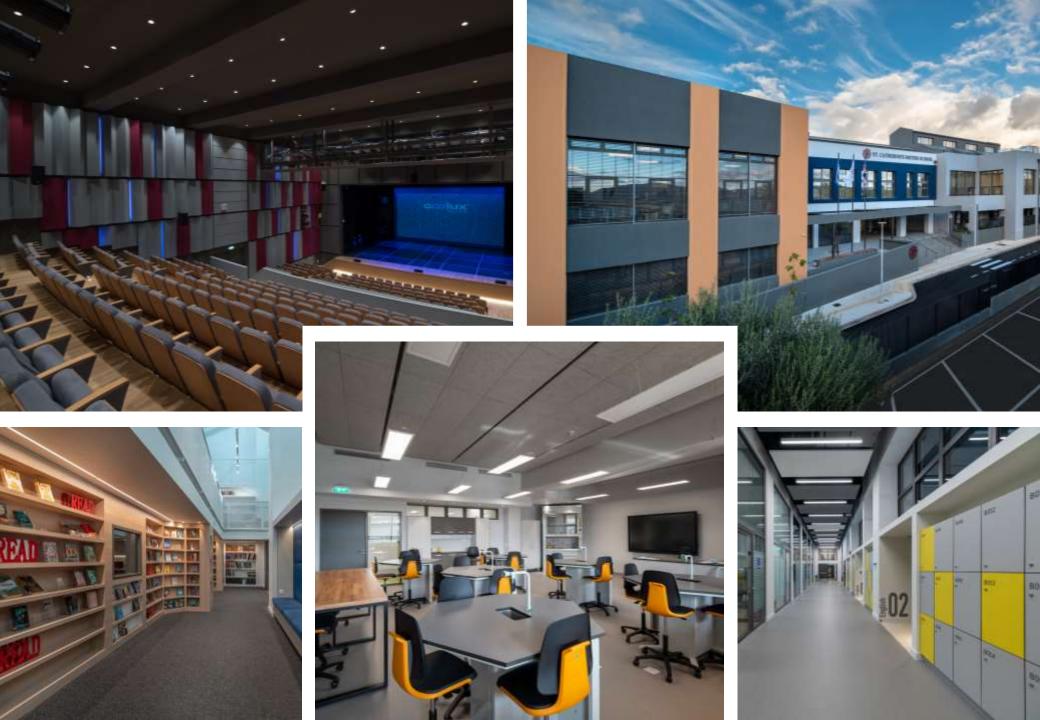

# Other Commercial Projects

PROJECT Construction of **St. Catherine's** 

**British School** 

**AREA** 16.000 m<sup>2</sup>

**EXECUTION DATE** Q4 2020

**DESCRIPTION** Reinforcement of the existing building, new

electromechanical installation and interior

renovation