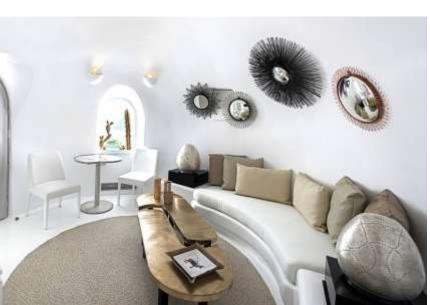

**PROJECT** 

Construction of **Santo Maris** new Hotel Unit

**AREA** 

3.180 m<sup>2</sup>

**EXECUTION DATE** 

Q2 2018

**DESCRIPTION** 

The Santo Maris project constitutes the expansion of one of the best 5 star hotels in Santorini. It involves 13 suites at the edge of a cliff overlooking the Aegean with its surrounding areas and the service and engine rooms.

Every suite has its own private hot-tub in its private balcony. The project involved a concrete structure, white cement plasters, Santorinian rock structures and cement screed surfaces.

The suites revolve around the central infinity pool seated at the edge of the cliff. The project was delivered in time and under budget in 6 months.