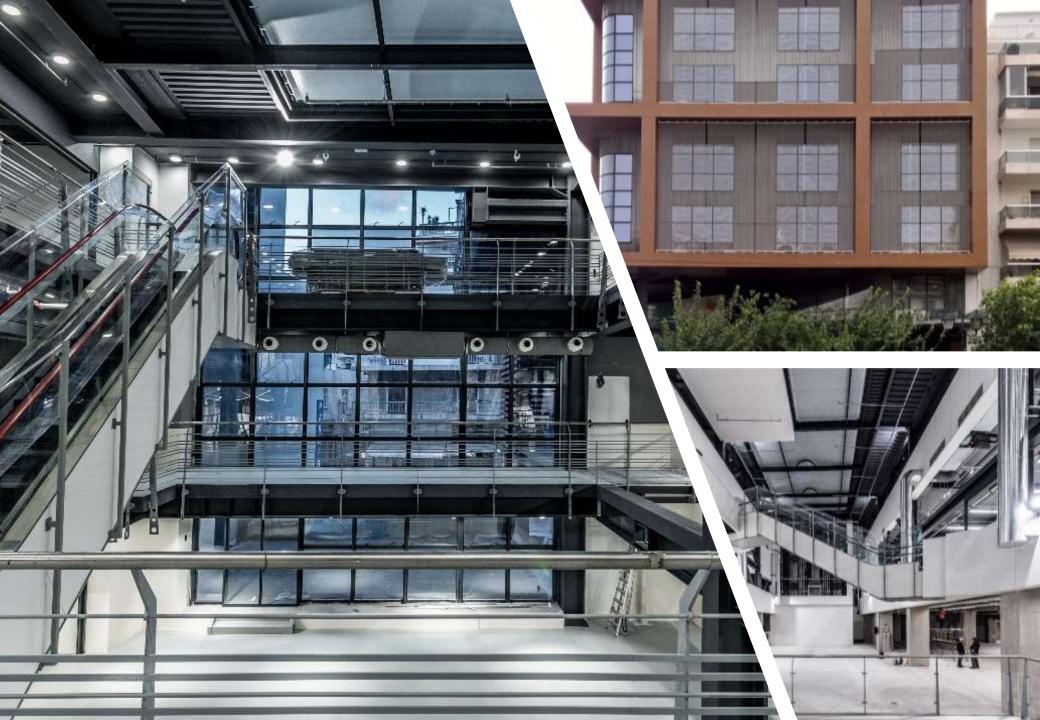

### PROJECT Completion of 8-storey building

**AREA** 3.117 m<sup>2</sup>

**EXECUTION DATE** Q4 2020

**DESCRIPTION** Completion of an eight-storey building. The

building includes 19 high quality architecture

design apartments, with breathtaking view.

The project concerns all MEP installations and architectural works for the completion of the

building.

| PROJECT | Construction | n of Luxurious | Villa |
|---------|--------------|----------------|-------|
|---------|--------------|----------------|-------|