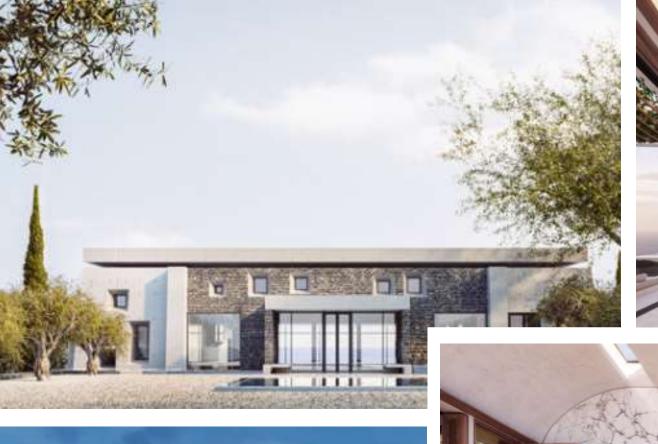

### Construction of 6 Luxurious Villas

**AREA** 

1.345 m<sup>2</sup>

**EXECUTION DATE** 

#### **UNDER CONSTRUCTION**

**DESCRIPTION** 

Construction of six (6) independent residences with high specifications, automatic systems and new materials saving energy, based on the traditional architecture of Mykonos combining the minimal style.

They are next to the sea and the view is the center of Chora and the old port.

Dimensions of residences are from 111sq.m. to 280sq.m., in 2 levels, with 2 master bedrooms, playroom, sitting area with fireplace and external sitting area with BBQ next to the pool. Every master bedroom has its own guard.