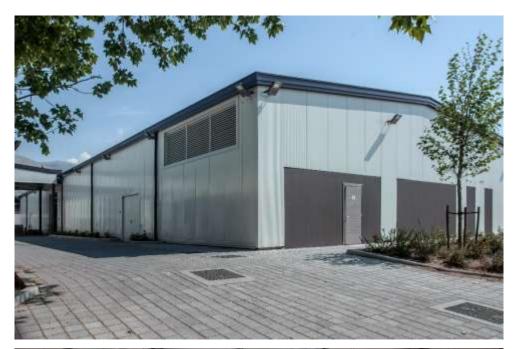

# Industrial Building Construction

### **EXECUTION DATE**

Q3 2019

### **DESCRIPTION**

Following the design and urban authority permit, REDEX undertook the construction of a new industrial building 2000 sq.m., which accommodates production space, machinery space and offices.

All installations have been designed and constructed according to capability of future upgrades , energy efficiency, equipment planning flexibility in order the new building to be future proof.

Works were completed successfully in strict compliance with the timetable of the project, the highest quality level, and the on going design procedure, without disturbing the functionality of the factory