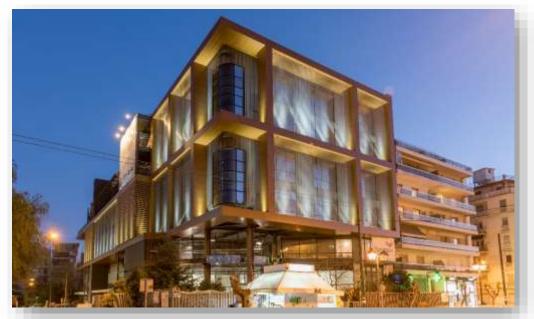

## PROJECT Construction of **PAOK Boutique** store

AREA

 $150 \, \text{m}^2$ 

**EXECUTION DATE** 

Q3 2018

**DESCRIPTION** 

Construction of PAOK Boutique Store at the ground floor of the Megaron Loggou Monument (Red House) at the center of Thessaloniki. The construction works were consisted of mosaic flooring, mezzanine steel structure with wooden floor and restored supporting brick walls.