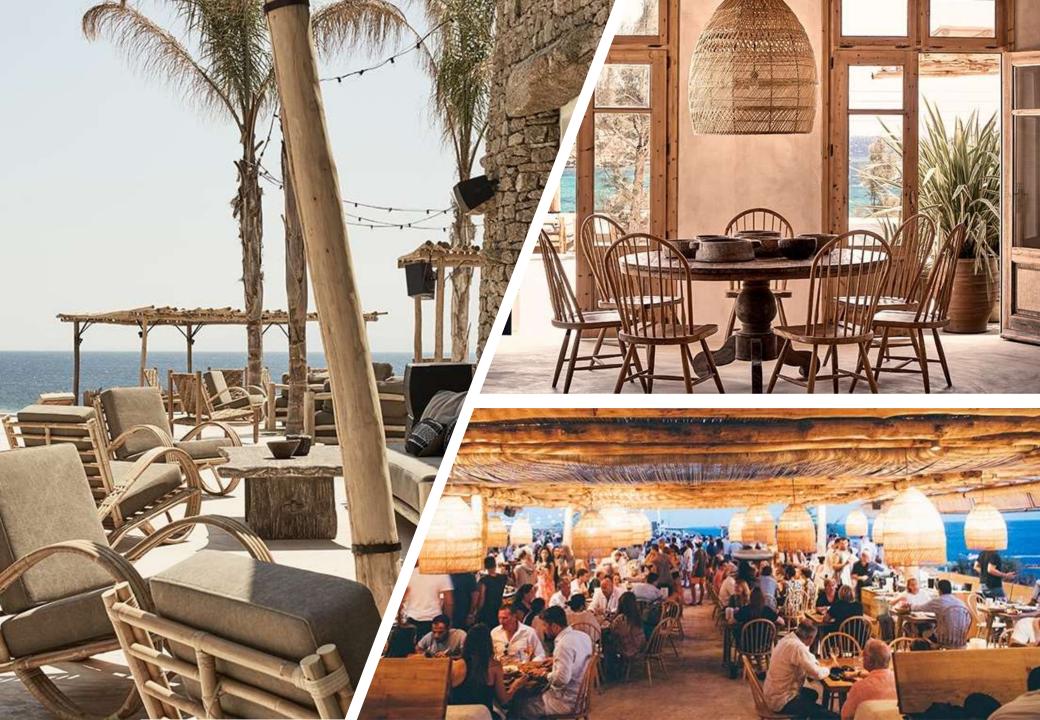

PROJECT Renovation of **Scorpios** Restaurant

**EXECUTION DATE** Q2 2018

**DESCRIPTION** Renovation of Scorpios Restaurant

PROJECT Construction of **Duty Free shop** at

**Diagoras Airport Rhodes** 

**AREA** 1600 m<sup>2</sup>