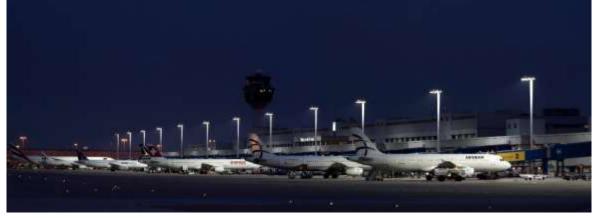

PROJECT Water-cooled chillers (WCC) supply &

installation at Athens International Airport

COOLING CAPACITY 6.6

6.6 MW

**EXECUTION DATE** 

Q3 2014

**DESCRIPTION** 

System thermal efficiency COP has been

increased from 2,6 to 6.8 which led to reduction by

10% of MTB total consumed electric energy.

Power Quality Optimization System Project – PQOS at **Athens International Airport** 

**TOTAL CAPACITY** 

6 MKvar

**EXECUTION DATE** 

Q3 2013

**DESCRIPTION** 

The purpose of the project was to save electricity, aiming at the efficiency optimization and losses reduction of the electrical network of the Main Terminal Building & B.11, B.17. Guaranteed electricity savings according to the study is about 3,31% on an annual basis with measured performance 4,98%.