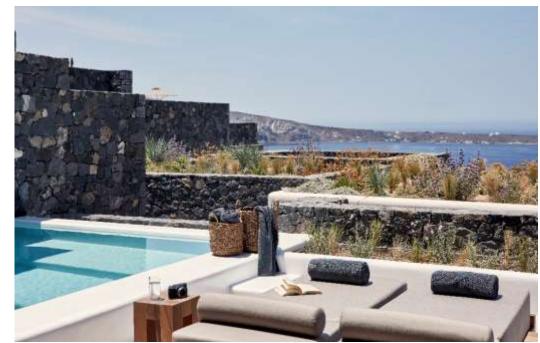

**PROJECT** 

Construction of **Santo Maris** new Hotel Unit

**AREA** 

3.180 m<sup>2</sup>

**EXECUTION DATE** 

Q2 2018

**DESCRIPTION** 

The Santo Maris project constitutes the expansion of one of the best 5 star hotels in Santorini. It involves 13 suites at the edge of a cliff overlooking the Aegean with its surrounding areas and the service and engine rooms.

Every suite has its own private hot-tub in its private balcony. The project involved a concrete structure, white cement plasters, Santorinian rock structures and cement screed surfaces.

The suites revolve around the central infinity pool seated at the edge of the cliff. The project was delivered in time and under budget in 6 months.