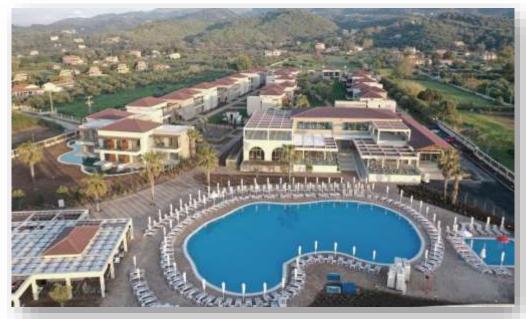

fit the local environment (stone, plaster, wood) and with ultra-modern electromechanical installations.





















| PROJECT        | Extension of Milos Cove Hotel                                  |
|----------------|----------------------------------------------------------------|
| AREA           | 700 m <sup>2</sup>                                             |
| EXECUTION DATE | Q3 2019                                                        |
| DESCRIPTION    | Extension of Milos Cove hotel and central building completion. |









PROJECT Construction of **Santo Maris Vlyhada** 

new Hotel Unit

**AREA** 5.321 m<sup>2</sup>

EXECUTION DATE UNDER CONSTRUCTION

**DESCRIPTION** Complete construction of Santo Maris Vlyhada. A

5 star bungalow hotel with 68 suites















PROJECT Construction of **Almyros Beach Hotel** 

**AREA** 6.843,21 m<sup>2</sup>

**EXECUTION DATE** Q3 2019

**DESCRIPTION**Design and build project which involves the

construction of 180 completely new rooms as well

as 3.000m<sup>2</sup> main building.

The plot consists of one main pool and two individual as well as a landscape area of over

15.000m<sup>2</sup>.











| PROJECT        | Construction of <b>Canaves Epitome</b>                                                                                                                              |
|----------------|---------------------------------------------------------------------------------------------------------------------------------------------------------------------|
| AREA           | 2.500 m <sup>2</sup>