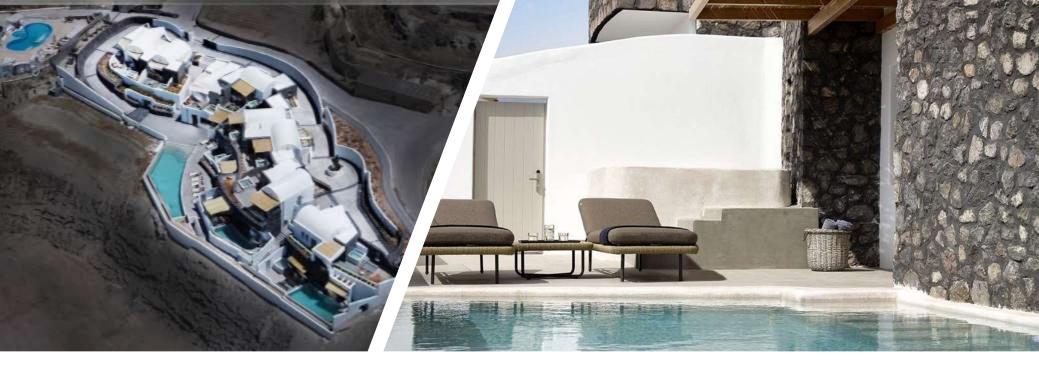

PROJECT Construction of **Santo Maris Vlyhada** 

new Hotel Unit

**AREA** 5.321 m<sup>2</sup>

EXECUTION DATE UNDER CONSTRUCTION

**DESCRIPTION** Complete construction of Santo Maris Vlyhada. A

5 star bungalow hotel with 68 suites