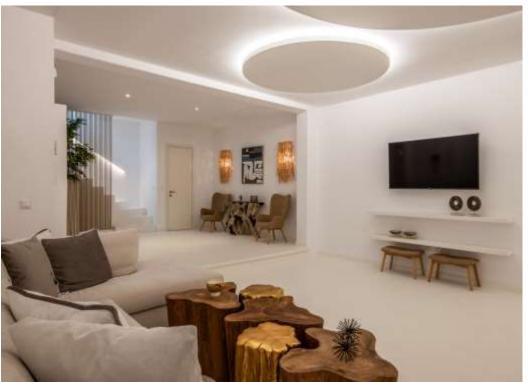

### Construction of 6 Luxurious Villas

**AREA** 

1.345 m<sup>2</sup>

**EXECUTION DATE** 

#### **UNDER CONSTRUCTION**

**DESCRIPTION** 

Construction of six (6) independent residences with high specifications, automatic systems and new materials saving energy, based on the traditional architecture of Mykonos combining the minimal style.

They are next to the sea and the view is the center of Chora and the old port.

Dimensions of residences are from 111sq.m. to 280sq.m., in 2 levels, with 2 master bedrooms, playroom, sitting area with fireplace and external sitting area with BBQ next to the pool. Every master bedroom has its own guard.

At the surroundings there are stone walls, shockwaves and a lot of planting.