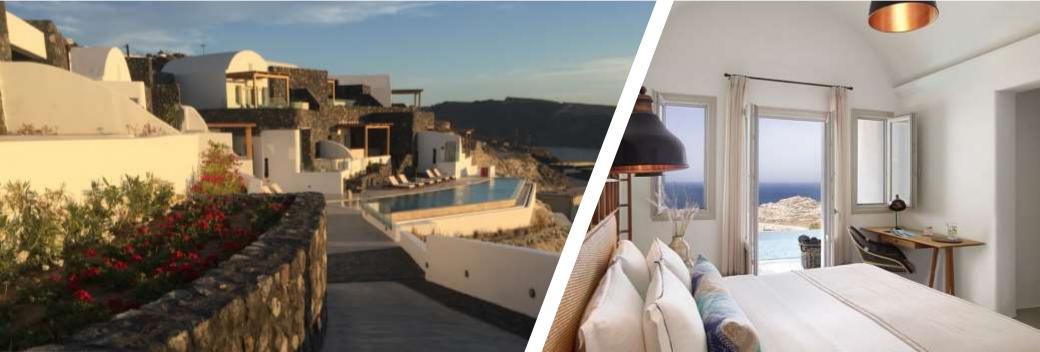

**PROJECT** 

Construction of **Santo Maris** new Hotel Unit

**AREA** 

3.180 m<sup>2</sup>

**EXECUTION DATE** 

Q2 2018

**DESCRIPTION** 

The Santo Maris project constitutes the expansion of one of the best 5 star hotels in Santorini. It involves 13 suites at the edge of a cliff overlooking the Aegean with its surrounding areas and the service and engine rooms.

Every suite has its own private hot-tub in its private balcony. The project involved a concrete structure, white cement plasters, Santorinian rock structures and cement screed surfaces.

The suites revolve around the central infinity pool seated at the edge of the cliff. The project was delivered in time and under budget in 6 months.