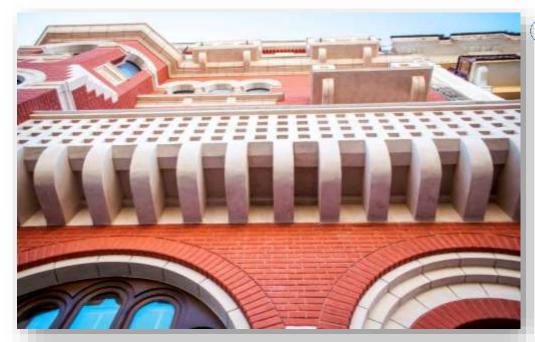

## PROJECT Construction of **PAOK Boutique** store

AREA

 $150 \, \text{m}^2$ 

**EXECUTION DATE** 

Q3 2018

**DESCRIPTION** 

Construction of PAOK Boutique Store at the ground floor of the Megaron Loggou Monument (Red House) at the center of Thessaloniki. The construction works were consisted of mosaic flooring, mezzanine steel structure with wooden floor and restored supporting brick walls.