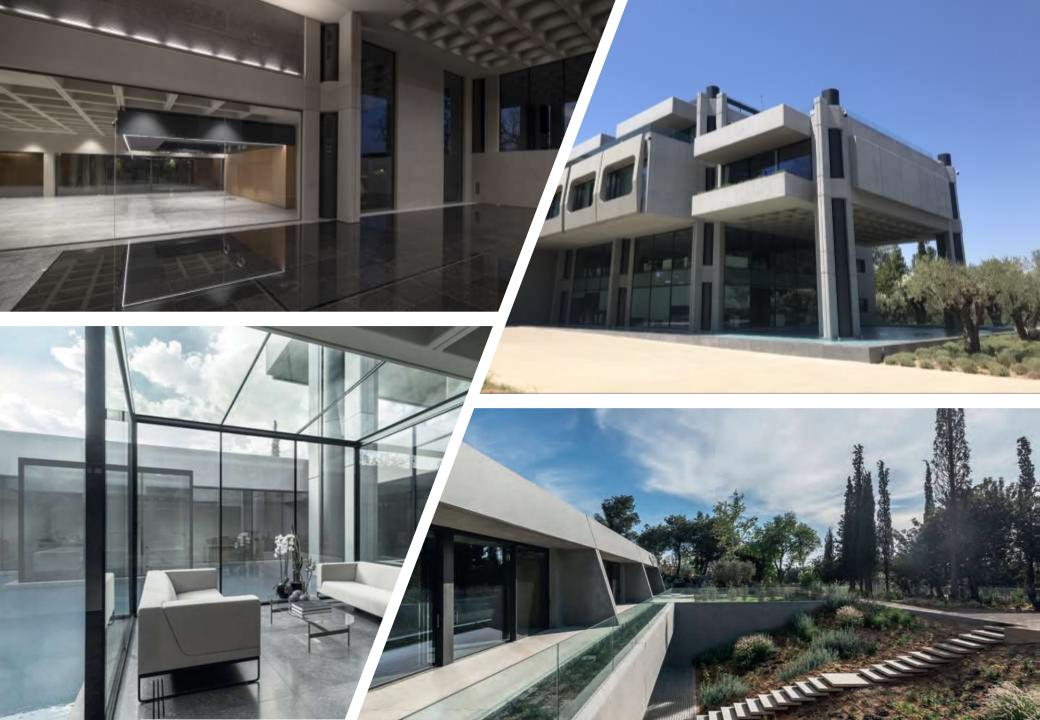

### Construction of 6 Luxurious Villas

**AREA** 

1.345 m<sup>2</sup>

**EXECUTION DATE** 

#### **UNDER CONSTRUCTION**

**DESCRIPTION** 

Construction of six (6) independent residences with high specifications, automatic systems and new materials saving energy, based on the traditional architecture of Mykonos combining the minimal style.

They are next to the sea and the view is the center of Chora and the old port.

Dimensions of residences are from 111sq.m. to 280sq.m., in 2 levels, with 2 master bedrooms, playroom, sitting area with fireplace and external sitting area with BBQ next to the pool. Every master bedroom has its own guard.

At the surroundings there are stone walls, shockwaves and a lot of planting.