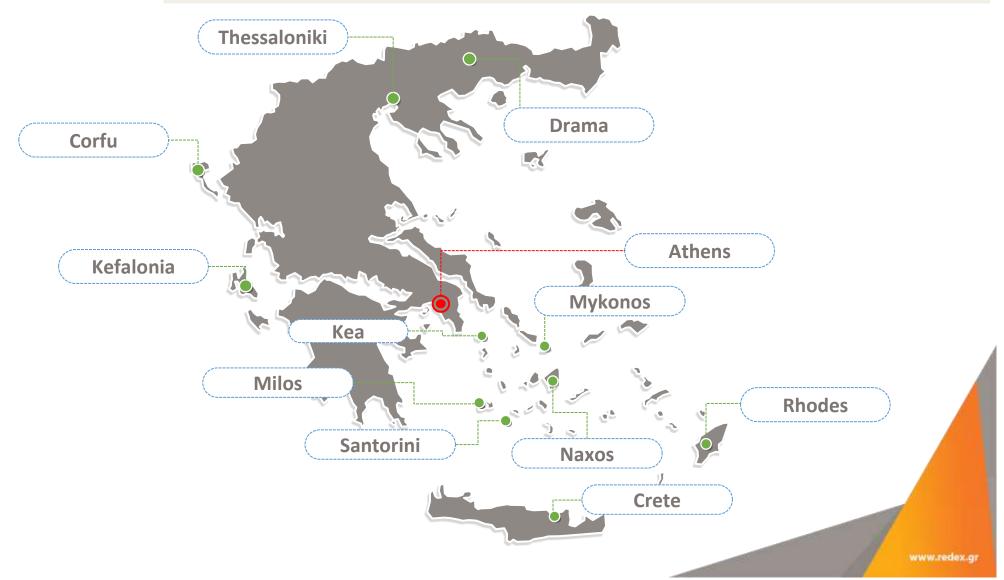

### Contents

Hotels

Luxurious Houses & Villas

Office Buildings

Retail Stores

Other Commercial Projects



## Greece Houses & Hotels Constructions Map





# Hotels









### PROJECT Construction of **One & Only Kea Resort**

**AREA** 30.000 m<sup>2</sup>

EXECUTION DATE UNDER CONSTRUCTION

**DESCRIPTION**Construction of a new hotel unit of 24 luxurious

rooms with swimming pools.

The new unit is manufactured using materials that perfectly fit the local environment (stone, plaster, wood) and with ultra-modern electromechanical installations.





















| PROJECT        | Extension of Milos Cove Hotel                                  |
|----------------|----------------------------------------------------------------|
| AREA           | 700 m <sup>2</sup>                                             |
| EXECUTION DATE | Q3 2019                                                        |
| DESCRIPTION    | Extension of Milos Cove