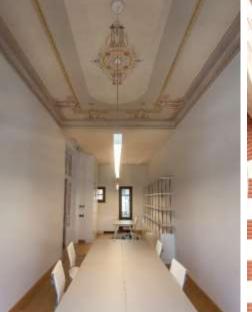

**AREA** 5.000 m<sup>2</sup>

**EXECUTION DATE** Q4 2015

**DESCRIPTION** Total interior fit out works (upgrade in 5 star hotel),

restoration of facades & surrounding spaces.

| PROJECT        | Renovation of <b>Sofia Balkan Hotel</b>                                                               |
|----------------|-------------------------------------------------------------------------------------------------------|
| AREA           | 1.200 m <sup>2</sup>                                                                                  |
| EXECUTION DATE | Q1 2020                                                                                               |
| DESCRIPTION    | Total renovation of Hotel rooms in addition to structural reinforcement and common areas improvement. |