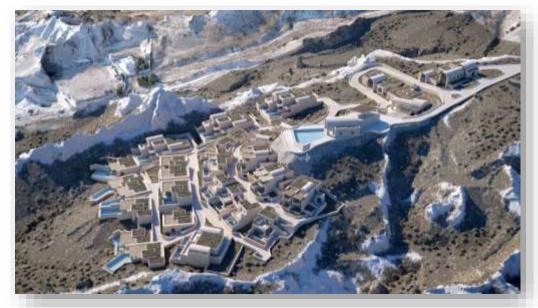

### Construction of 6 Luxurious Villas

**AREA** 

1.345 m<sup>2</sup>

**EXECUTION DATE** 

#### **UNDER CONSTRUCTION**

**DESCRIPTION** 

Construction of six (6) independent residences with high specifications, automatic systems and new materials saving energy, based on the traditional architecture of Mykonos combining the minimal style.

They are next to the sea and the view is the center of Chora and the old port.

Dimensions of residences are from 111sq.m. to 280sq.m., in 2 levels, with 2 master bedrooms, playroom, sitting area with fireplace and external sitting area with BBQ next to the pool. Every master bedroom has its own guard.

At the surroundings there are stone walls, shockwaves and a lot of planting.