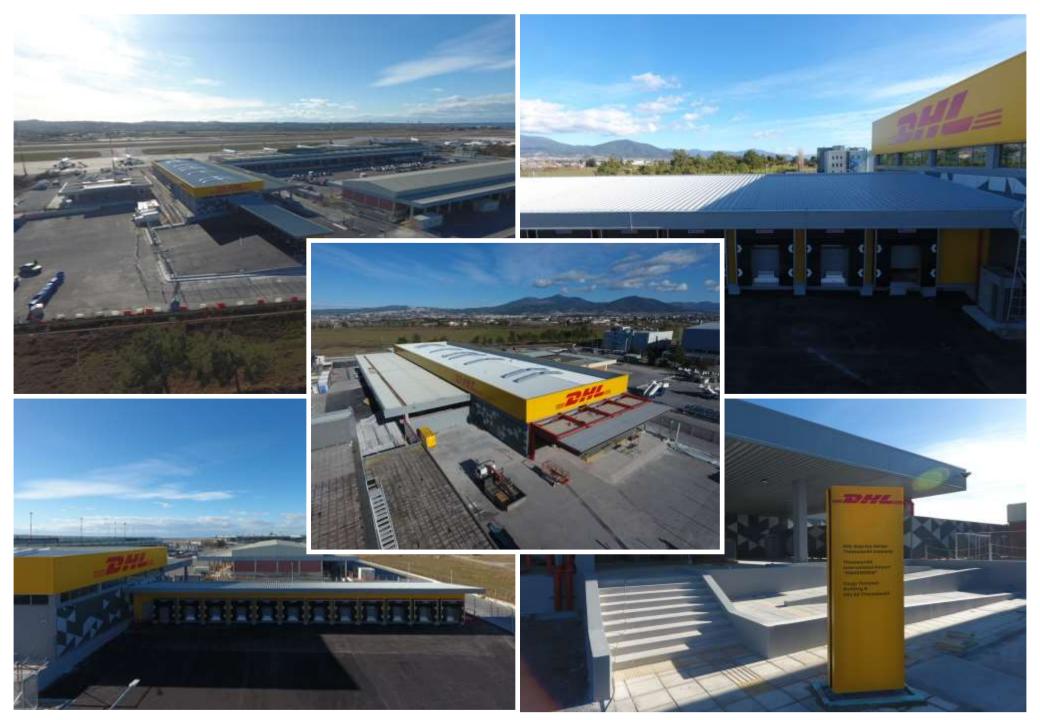

**EXECUTION DATE** Q2 2015

**DESCRIPTION** Construction of 2 Luxurious Villas at Kastraki Naxos.

**PROJECT** 

**DHL** New logistics center and administration offices

**AREA** 

2.606 m<sup>2</sup>

**EXECUTION DATE** 

Q1 2021

**DESCRIPTION** 

New space for loading-unloading (finger) at Cargo Terminal Thessaloniki Airport. Addition of 939 m2 offices, on the ground floor and in a new metal loft.

Paint works on the metal frame in order to be fireproof while the facades lined with etalbond sheets. New electromechanical installations.

In the surrounding area, configurations and works are being carried out in order to facilitate the access of trucks, cars, pedestrians and the disabled.

PROJECT Construction works at **Noval Properties Development** 