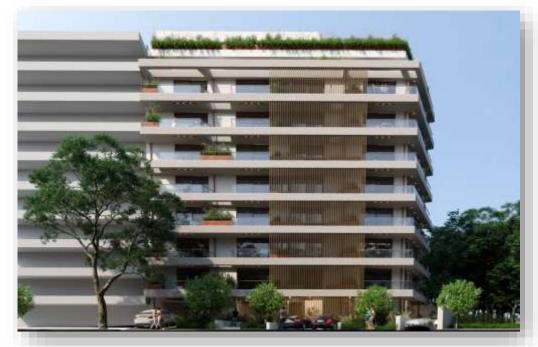

### PROJECT Completion of 8-storey building

**AREA** 3.117 m<sup>2</sup>

**EXECUTION DATE** Q4 2020

**DESCRIPTION** Completion of an eight-storey building. The

building includes 19 high quality architecture

design apartments, with breathtaking view.

The project concerns all MEP installations and architectural works for the completion of the

building.

| PROJECT | Construction | n of Luxurious | Villa |
|---------|--------------|----------------|-------|
|---------|--------------|----------------|-------|