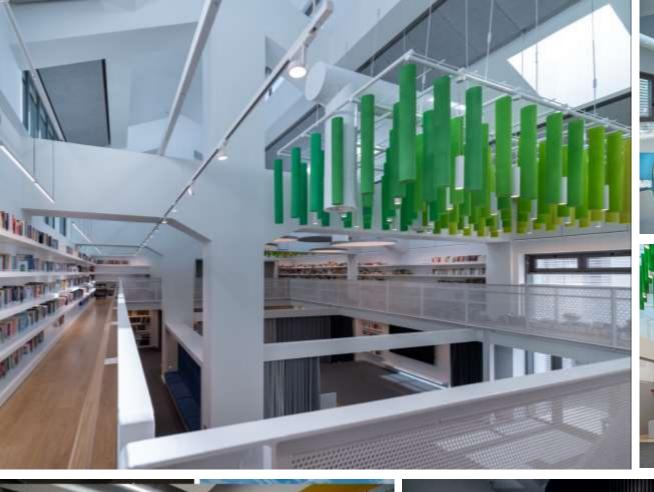

### PROJECT Renovation of **iResort Hotel**, **Crete**

**AREA** 14.000 m<sup>2</sup>

**EXECUTION DATE** Q2 2019

**DESCRIPTION** Partial maintenance of 212 rooms and interior

reconstruction of 6 luxurious suits with private swimming pool, an "a la carte" restaurant and central lobby, auxiliary spaces as well as MEP support and equipment of iResort hotel at Stalida

Beach, Crete.