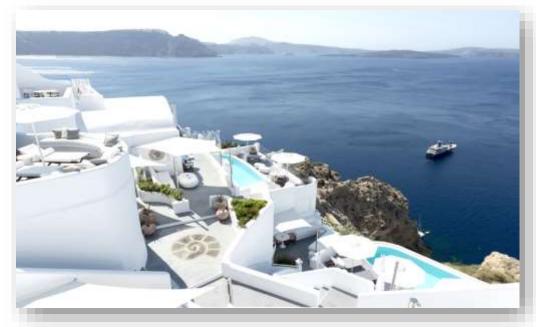

**PROJECT** 

Construction of **Santo Maris** new Hotel Unit

**AREA** 

3.180 m<sup>2</sup>

**EXECUTION DATE** 

Q2 2018

**DESCRIPTION** 

The Santo Maris project constitutes the expansion of one of the best 5 star hotels in Santorini. It involves 13 suites at the edge of a cliff overlooking the Aegean with its surrounding areas and the service and engine rooms.

Every suite has its own private hot-tub in its private balcony. The project involved a concrete structure, white cement plasters, Santorinian rock structures and cement screed surfaces.

The suites revolve around the central infinity pool seated at the edge of the cliff. The project was delivered in time and under budget in 6 months.