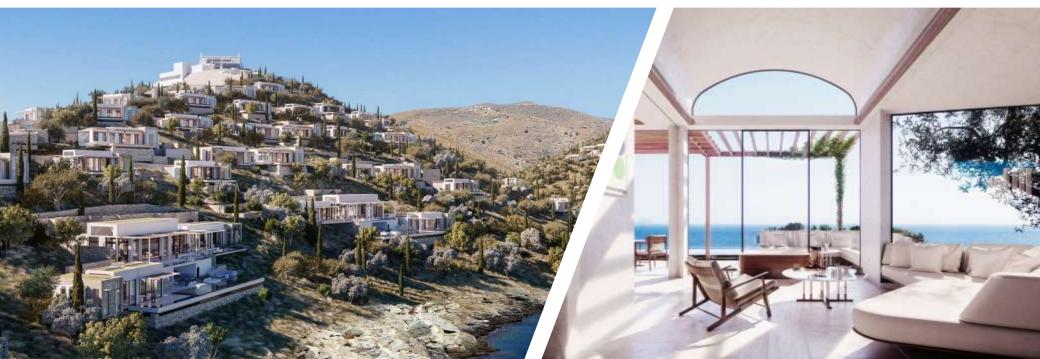

### Construction of 6 Luxurious Villas

**AREA** 

1.345 m<sup>2</sup>

**EXECUTION DATE** 

#### **UNDER CONSTRUCTION**

**DESCRIPTION** 

Construction of six (6) independent residences with high specifications, automatic systems and new materials saving energy, based on the traditional architecture of Mykonos combining the minimal style.

They are next to the sea and the view is the center of Chora and the old port.

Dimensions of residences are from 111sq.m. to 280sq.m., in 2 levels, with 2 master bedrooms, playroom, sitting area with fireplace and external sitting area with BBQ next to the pool. Every master bedroom has its own guard.