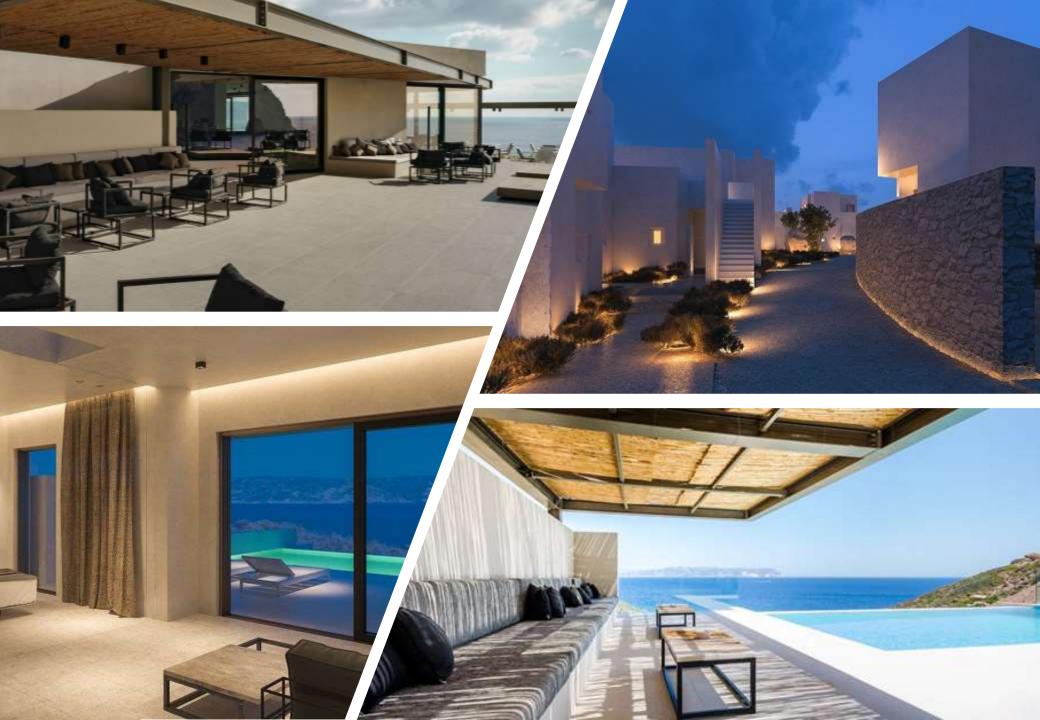

The new unit is manufactured using materials that perfectly fit the local environment (stone, plaster, wood) and with ultra-modern electromechanical installations.

| PROJECT        | Extension of Milos Cove Hotel                                  |
|----------------|----------------------------------------------------------------|
| AREA           | 700 m <sup>2</sup>                                             |
| EXECUTION DATE | Q3 2019                                                        |
| DESCRIPTION    | Extension of Milos Cove hotel and central building completion. |