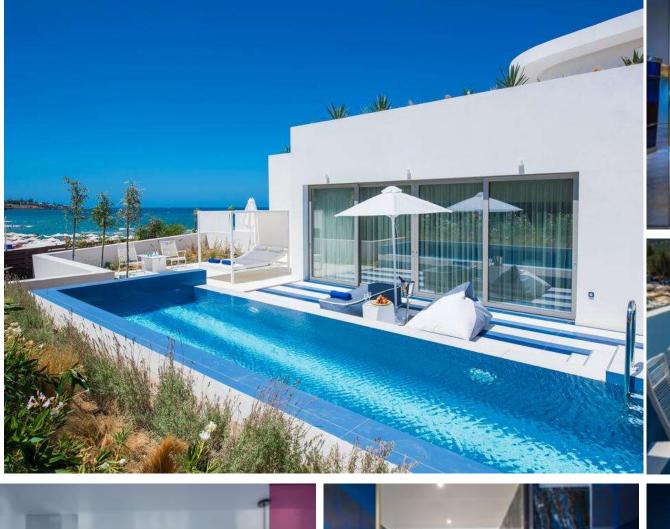

### PROJECT Construction of **One & Only Kea Resort**

**AREA** 30.000 m<sup>2</sup>

EXECUTION DATE UNDER CONSTRUCTION

**DESCRIPTION**Construction of a new hotel unit of 24 luxurious

rooms with swimming pools.

PROJECT Construction of **Santo Maris Vlyhada** 

new Hotel Unit

**AREA** 5.321 m<sup>2</sup>

EXECUTION DATE UNDER CONSTRUCTION

**DESCRIPTION** Complete construction of Santo Maris Vlyhada. A

5 star bungalow hotel with 68 suites

PROJECT Construction of **Almyros Beach Hotel** 

**AREA** 6.843,21 m<sup>2</sup>

**EXECUTION DATE** Q3 2019

**DESCRIPTION**Design and build project which involves the

construction of 180 completely new rooms as well

as 3.000m<sup>2</sup> main building.

The plot consists of one main pool and two individual as well as a landscape area of over

15.000m<sup>2</sup>.

| PROJECT        | Construction of <b>Canaves Epitome</b>                                                                                                                              |
|----------------|---------------------------------------------------------------------------------------------------------------------------------------------------------------------|
| AREA           | 2.500 m <sup>2</sup>                                                                                                                                                |
| EXECUTION DATE | Q2 2018                                                                                                                                                             |
| DESCRIPTION    | Construction of a new hotel unit of 24 luxurious rooms with swimming pools.                                                                                         |
|                | The new unit is manufactured using materials that perfectly fit the local environment (stone, plaster, wood) and with ultra-modern electromechanical installations. |