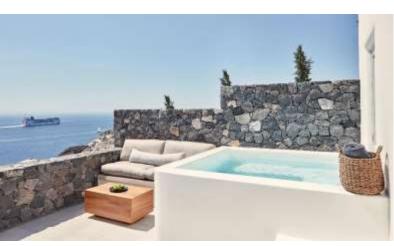

**PROJECT** 

Construction of **Santo Maris** new Hotel Unit

**AREA** 

3.180 m<sup>2</sup>

**EXECUTION DATE** 

Q2 2018

**DESCRIPTION** 

The Santo Maris project constitutes the expansion of one of the best 5 star hotels in Santorini. It involves 13 suites at the edge of a cliff overlooking the Aegean with its surrounding areas and the service and engine rooms.

Every suite has its own private hot-tub in its private balcony. The project involved a concrete structure, white cement plasters, Santorinian rock structures and cement screed surfaces.

The suites revolve around the central infinity pool seated at the edge of the cliff. The project was delivered in time and under budget in 6 months.