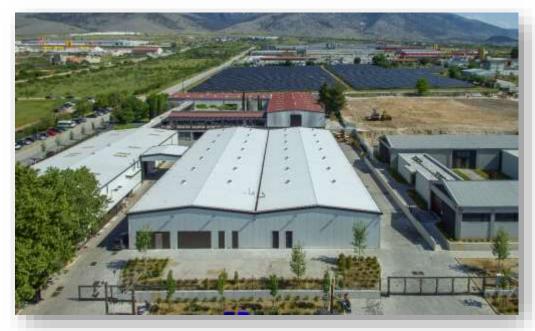

# Industrial Building Construction

### **EXECUTION DATE**

Q3 2019

### **DESCRIPTION**

Following the design and urban authority permit, REDEX undertook the construction of a new industrial building 2000 sq.m., which accommodates production space, machinery space and offices.

All installations have been designed and constructed according to capability of future upgrades , energy efficiency, equipment planning flexibility in order the new building to be future proof.

Works were completed successfully in strict compliance with the timetable of the project, the highest quality level, and the on going design procedure, without disturbing the functionality of the factory