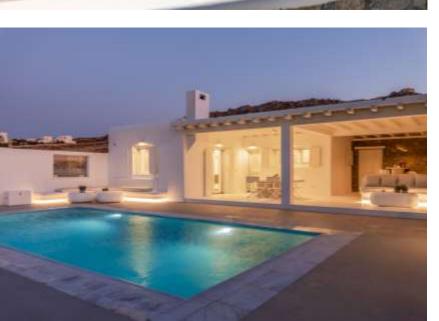

### Construction of 6 Luxurious Villas

**AREA** 

1.345 m<sup>2</sup>

**EXECUTION DATE** 

#### **UNDER CONSTRUCTION**

**DESCRIPTION** 

Construction of six (6) independent residences with high specifications, automatic systems and new materials saving energy, based on the traditional architecture of Mykonos combining the minimal style.

They are next to the sea and the view is the center of Chora and the old port.

Dimensions of residences are from 111sq.m. to 280sq.m., in 2 levels, with 2 master bedrooms, playroom, sitting area with fireplace and external sitting area with BBQ next to the pool. Every master bedroom has its own guard.

At the surroundings there are stone walls, shockwaves and a lot of planting.