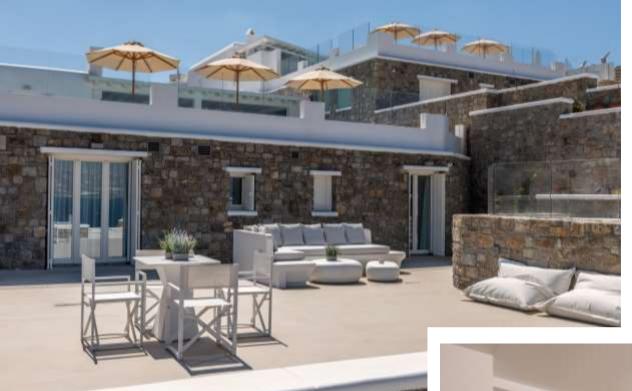

### Construction of 6 Luxurious Villas

**AREA** 

1.345 m<sup>2</sup>

**EXECUTION DATE** 

#### **UNDER CONSTRUCTION**

**DESCRIPTION** 

Construction of six (6) independent residences with high specifications, automatic systems and new materials saving energy, based on the traditional architecture of Mykonos combining the minimal style.

They are next to the sea and the view is the center of Chora and the old port.

Dimensions of residences are from 111sq.m. to 280sq.m., in 2 levels, with 2 master bedrooms, playroom, sitting area with fireplace and external sitting area with BBQ next to the pool. Every master bedroom has its own guard.

At the surroundings there are stone walls, shockwaves and a lot of planting.