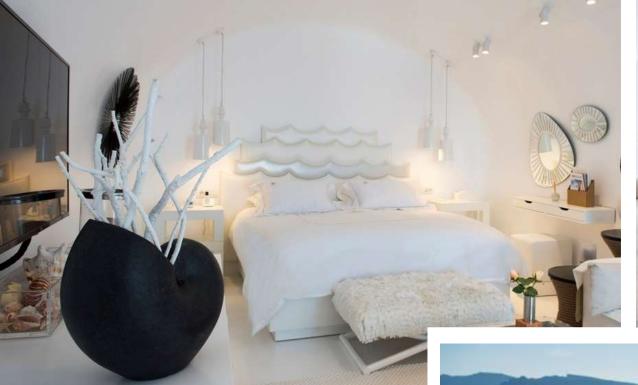

**PROJECT** 

Construction of **Santo Maris** new Hotel Unit

**AREA** 

3.180 m<sup>2</sup>

**EXECUTION DATE** 

Q2 2018

**DESCRIPTION** 

The Santo Maris project constitutes the expansion of one of the best 5 star hotels in Santorini. It involves 13 suites at the edge of a cliff overlooking the Aegean with its surrounding areas and the service and engine rooms.

Every suite has its own private hot-tub in its private balcony. The project involved a concrete structure, white cement plasters, Santorinian rock structures and cement screed surfaces.

The suites revolve around the central infinity pool seated at the edge of the cliff. The project was delivered in time and under budget in 6 months.