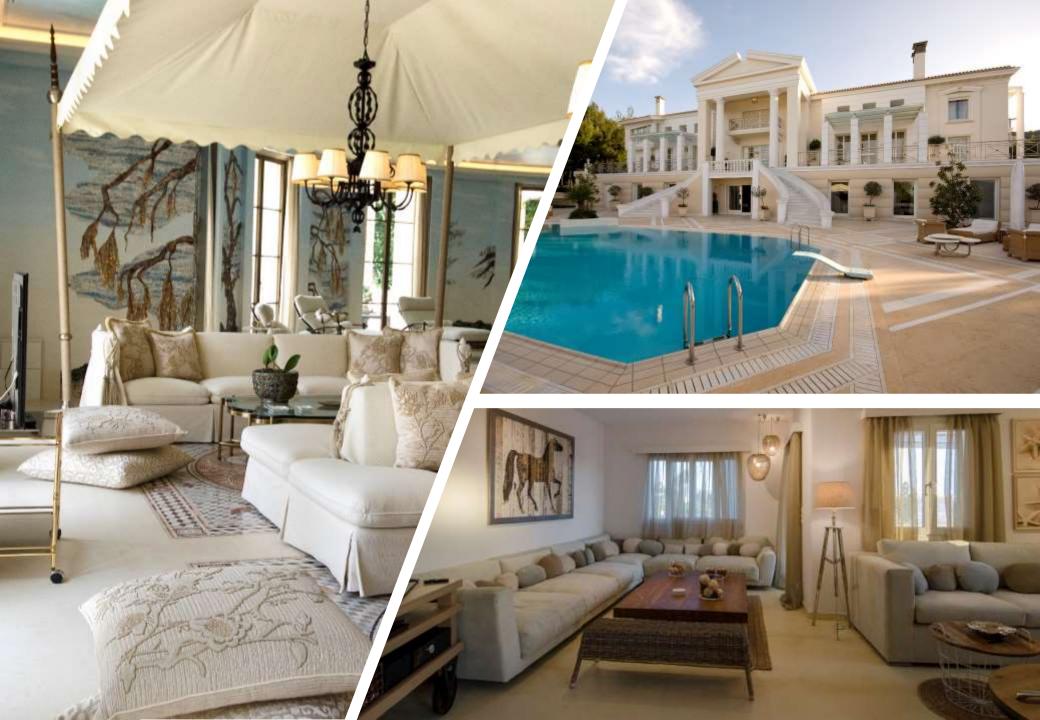

# Luxurious Houses & Villas

### Construction of 6 Luxurious Villas

**AREA** 

1.345 m<sup>2</sup>

**EXECUTION DATE** 

#### **UNDER CONSTRUCTION**

**DESCRIPTION** 

Construction of six (6) independent residences with high specifications, automatic systems and new materials saving energy, based on the traditional architecture of Mykonos combining the minimal style.

They are next to the sea and the view is the center of Chora and the old port.

Dimensions of residences are from 111sq.m. to 280sq.m., in 2 levels, with 2 master bedrooms, playroom, sitting area with fireplace and external sitting area with BBQ next to the pool. Every master bedroom has its own guard.

At the surroundings there are stone walls, shockwaves and a lot of planting.