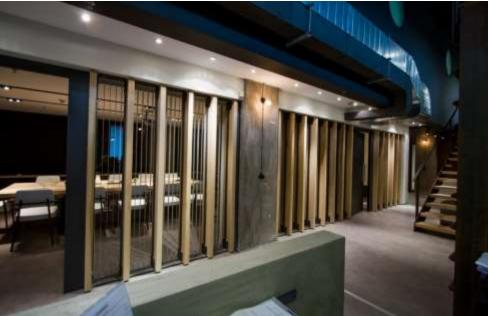

## PROJECT Construction of **PAOK Boutique** store

AREA

 $150 \, \text{m}^2$ 

**EXECUTION DATE** 

Q3 2018

**DESCRIPTION** 

Construction of PAOK Boutique Store at the ground floor of the Megaron Loggou Monument (Red House) at the center of Thessaloniki. The construction works were consisted of mosaic flooring, mezzanine steel structure with wooden floor and restored supporting brick walls.