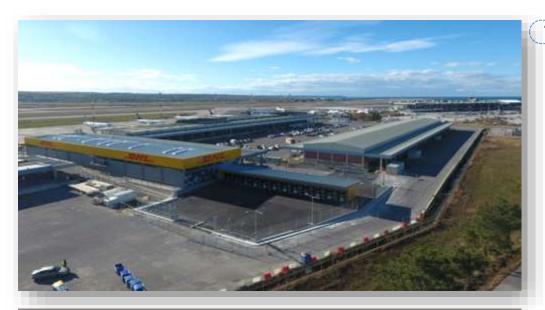

**EXECUTION DATE** Q2 2015

**DESCRIPTION** Construction of 2 Luxurious Villas at Kastraki Naxos.

**PROJECT** 

**DHL** New logistics center and administration offices

**AREA** 

2.606 m<sup>2</sup>

**EXECUTION DATE** 

Q1 2021

**DESCRIPTION** 

New space for loading-unloading (finger) at Cargo Terminal Thessaloniki Airport. Addition of 939 m2 offices, on the ground floor and in a new metal loft.

Paint works on the metal frame in order to be fireproof while the facades lined with etalbond sheets. New electromechanical installations.

In the surrounding area, configurations and works are being carried out in order to facilitate the access of trucks, cars, pedestrians and the disabled.

PROJECT Construction works at **Noval Properties Development** 