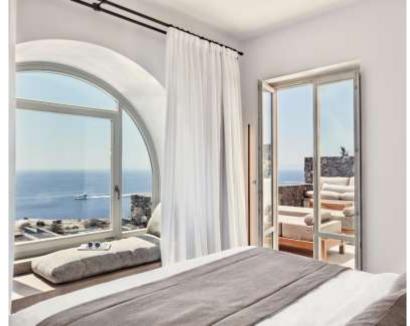

**PROJECT** 

Construction of **Santo Maris** new Hotel Unit

**AREA** 

3.180 m<sup>2</sup>

**EXECUTION DATE** 

Q2 2018

**DESCRIPTION** 

The Santo Maris project constitutes the expansion of one of the best 5 star hotels in Santorini. It involves 13 suites at the edge of a cliff overlooking the Aegean with its surrounding areas and the service and engine rooms.

Every suite has its own private hot-tub in its private balcony. The project involved a concrete structure, white cement plasters, Santorinian rock structures and cement screed surfaces.

The suites revolve around the central infinity pool seated at the edge of the cliff. The project was delivered in time and under budget in 6 months.