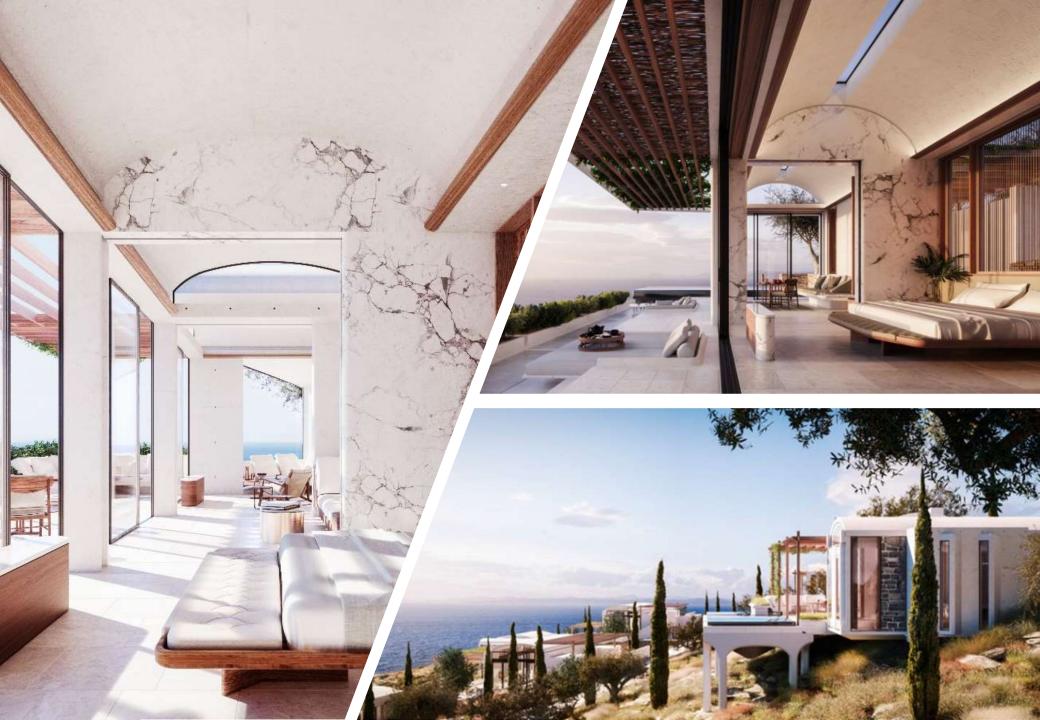

### PROJECT Construction of **One & Only Kea Resort**

**AREA** 30.000 m<sup>2</sup>

EXECUTION DATE UNDER CONSTRUCTION

**DESCRIPTION**Construction of a new hotel unit of 24 luxurious

rooms with swimming pools.

The new unit is manufactured using materials that perfectly fit the local environment (stone, plaster, wood) and with ultra-modern electromechanical installations.

| PROJECT        | Extension of Milos Cove Hotel                                  |
|----------------|----------------------------------------------------------------|
| AREA           | 700 m <sup>2</sup>                                             |
| EXECUTION DATE | Q3 2019                                                        |
| DESCRIPTION    | Extension of Milos Cove hotel and central building completion. |