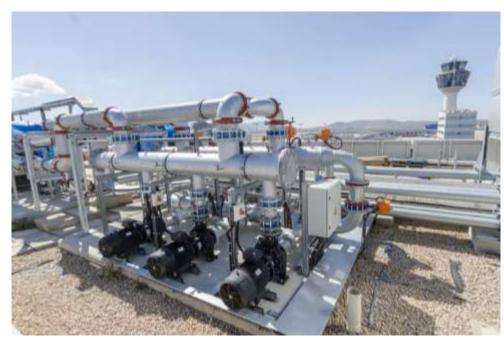

PROJECT Water-cooled chillers (WCC) supply &

installation at Athens International Airport

COOLING CAPACITY 6.6

6.6 MW

**EXECUTION DATE** 

Q3 2014

**DESCRIPTION** 

System thermal efficiency COP has been

increased from 2,6 to 6.8 which led to reduction by

10% of MTB total consumed electric energy.

Power Quality Optimization System Project – PQOS at **Athens International Airport** 

**TOTAL CAPACITY** 

6 MKvar

**EXECUTION DATE** 

Q3 2013

**DESCRIPTION** 

The purpose of the project was to save electricity, aiming at the efficiency optimization and losses reduction of the electrical network of the Main Terminal Building & B.11, B.17. Guaranteed electricity savings according to the study is about 3,31% on an annual basis with measured performance 4,98%.