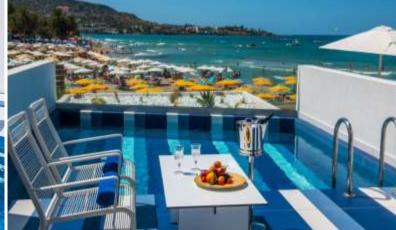

### PROJECT Renovation of **iResort Hotel**, **Crete**

**AREA** 14.000 m<sup>2</sup>

**EXECUTION DATE** Q2 2019

**DESCRIPTION** Partial maintenance of 212 rooms and interior

reconstruction of 6 luxurious suits with private swimming pool, an "a la carte" restaurant and central lobby, auxiliary spaces as well as MEP support and equipment of iResort hotel at Stalida

Beach, Crete.