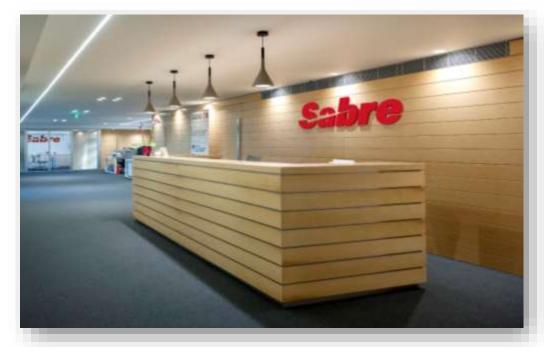

**EXECUTION DATE** Q2 2015

**DESCRIPTION** Reconstruction works of the 7th floor of office

space

PROJECT Reconstruction works at **Sabre** 

Offices

**AREA** 424 m<sup>2</sup>

**EXECUTION DATE** Q1 2015

**DESCRIPTION** Reconstruction works of Sabre new offices