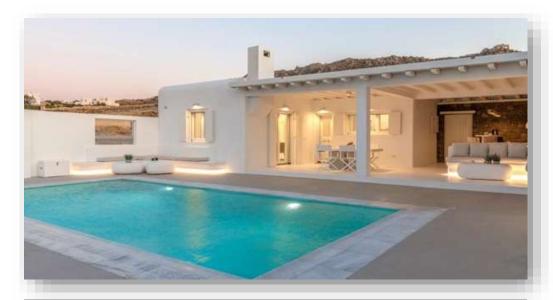

# Luxurious Houses & Villas

### Construction of 6 Luxurious Villas

**AREA** 

1.345 m<sup>2</sup>

**EXECUTION DATE** 

#### **UNDER CONSTRUCTION**

**DESCRIPTION** 

Construction of six (6) independent residences with high specifications, automatic systems and new materials saving energy, based on the traditional architecture of Mykonos combining the minimal style.

They are next to the sea and the view is the center of Chora and the old port.

Dimensions of residences are from 111sq.m. to 280sq.m., in 2 levels, with 2 master bedrooms, playroom, sitting area with fireplace and external sitting area with BBQ next to the pool. Every master bedroom has its own guard.

At the surroundings there are stone walls, shockwaves and a lot of planting.