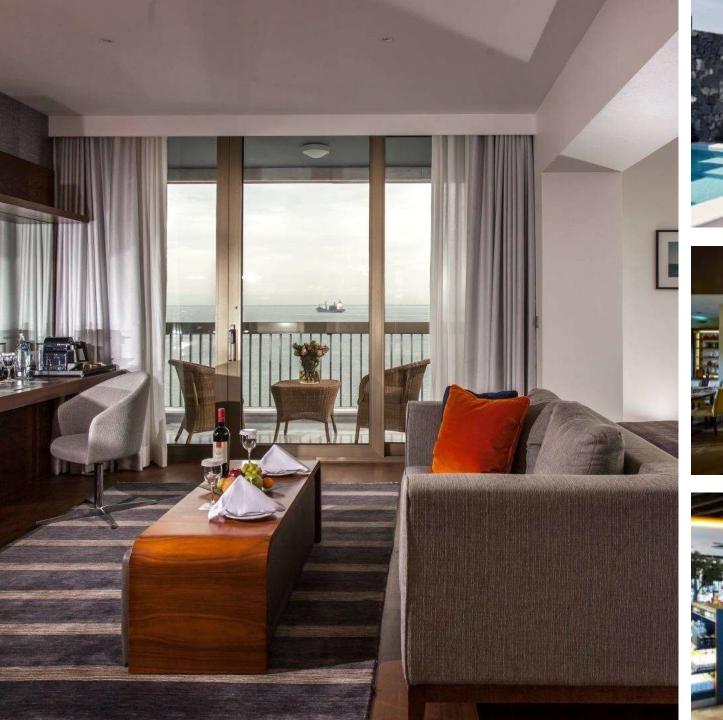

rks were

funded by Stavros Niarchos Foundation





PROJECT Apron Lights upgrade at **Athens** 

**International Airport** 

AREA Apron E area

**EXECUTION DATE** Q4 2017

**DESCRIPTION** Upgrade of 104 old Apron lights with LED fixtures

Greece

PROJECT Piraeus Port Lighting

**AREA** 16 nautical miles

**EXECUTION DATE** 2016 - 2017

**DESCRIPTION** Upgrade of artificial lighting of the port zone

exteriors of PPA

PROJECT Technical Maintenance of **Olympic** 

**Properties** 

**AREA** 53.639,84 m2

**EXECUTION DATE** 2010

**DESCRIPTION** Technical maintenance & support of "Helliniko"

Olympic Complex



www.redex.gr



PROJECT Greece **Regional Airports** 

**EXECUTION DATE** From 2017 to 2021

**DESCRIPTION** Maintenance services of 14 Greek Regional

**Airports**