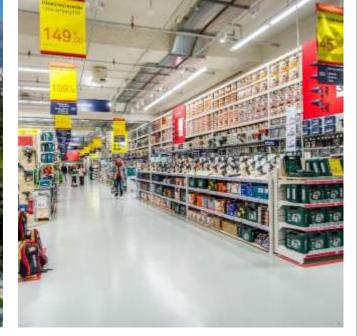

PROJECT Reconstruction works at **Leroy** 

Merlin, Vas. Sofias store

**AREA** 7.900 m2

**EXECUTION DATE** Q2 2018

**DESCRIPTION** Building reconstruction and construction of a Leroy

Merlin "Do it Your Self" store.

**EXECUTION DATE** Q3 2016

**DESCRIPTION** Reconstruction of Kosmopolis cinemas in retail

store (DIY) Leroy Merlin. Change of use, expansion,

interior fit out works.

Construction works at Leroy Merlin,

Maroussi (BATI) store

AREA

2.200 m2

**EXECUTION DATE** 

Q3 2016

**DESCRIPTION** 

A surface of 2200 m2, is an open outdoor Leroy Merlin

market that we was constructed in 2016.

The project was to remove an old existing construction and to create a renovated building with new materials.

The new structure of the store is metal and the covering with panels, industrial flooring and a mezzanine for the

offices.

Construction works at **Leroy Merlin**, **Piraeus Ave.** (BATI) Store

**AREA** 

1.570 m2

**EXECUTION DATE** 

Q3 2016

**DESCRIPTION** 

Open air construction materials market GLA 1570m2 in an area of 2356m2. The open air market consisted of a covered area of 270m2 under a steel structure canopy and an open space area of 1300m2 with heavy duty industrial type concrete flooring. Furthermore, the project included installation of heavy duty metal racks and prefabricated cashier's office, construction of clients' parking area, industrial type heavy duty fencing of the area and an automated entrance - exit control system.