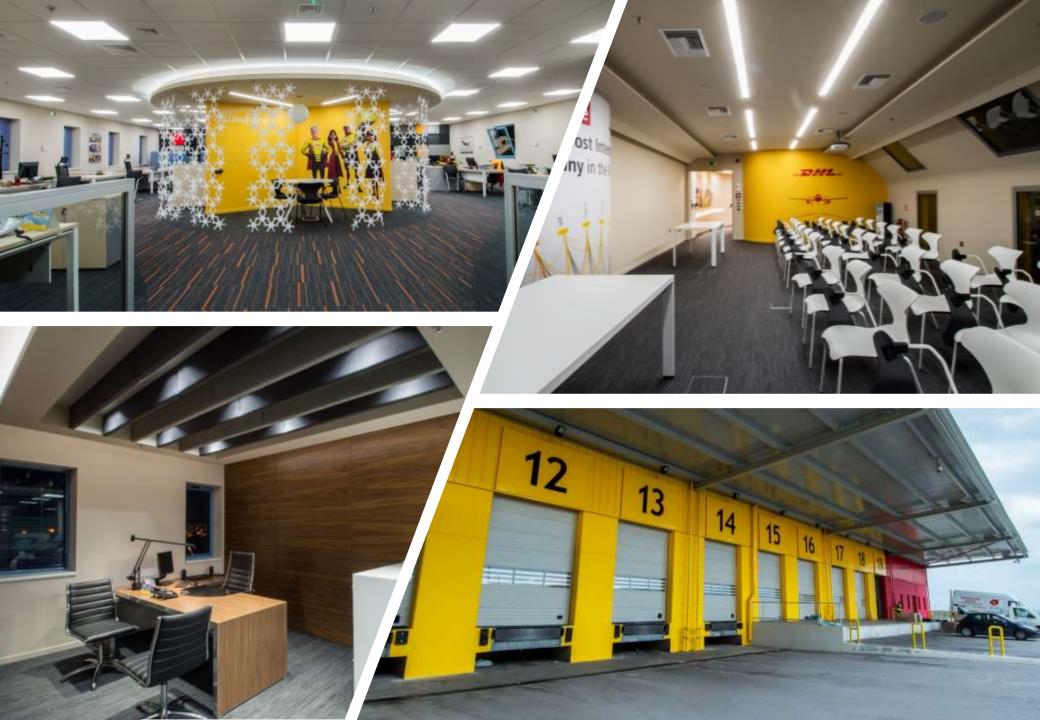

**EXECUTION DATE** Q2 2015

**DESCRIPTION** Construction of 2 Luxurious Villas at Kastraki Naxos.

**PROJECT** 

**DHL** New logistics center and administration offices

**AREA** 

2.606 m<sup>2</sup>

**EXECUTION DATE** 

Q1 2021

**DESCRIPTION** 

New space for loading-unloading (finger) at Cargo Terminal Thessaloniki Airport. Addition of 939 m2 offices, on the ground floor and in a new metal loft.

Paint works on the metal frame in order to be fireproof while the facades lined with etalbond sheets. New electromechanical installations.

In the surrounding area, configurations and works are being carried out in order to facilitate the access of trucks, cars, pedestrians and the disabled.

PROJECT Construction works at **Noval Properties Development** 

project for the relocation of Interamerican Head

Offices.

**AREA** 2.200 m2

**EXECUTION DATE** Q3 2016

**DESCRIPTION** Architectural study, Constructional and MEP Fit out

project

PROJECT Renovation works at **DHL – Athens**International Airport

AREA 1.450 m2 & finger with 44 Loading docks

**EXECUTION DATE** Q4 2015

**DESCRIPTION** Architectural study, Constructional and MEP Fit out

project

PROJECT Reconstruction works at **Atradius**Offices

AREA 600 m<sup>2</sup>