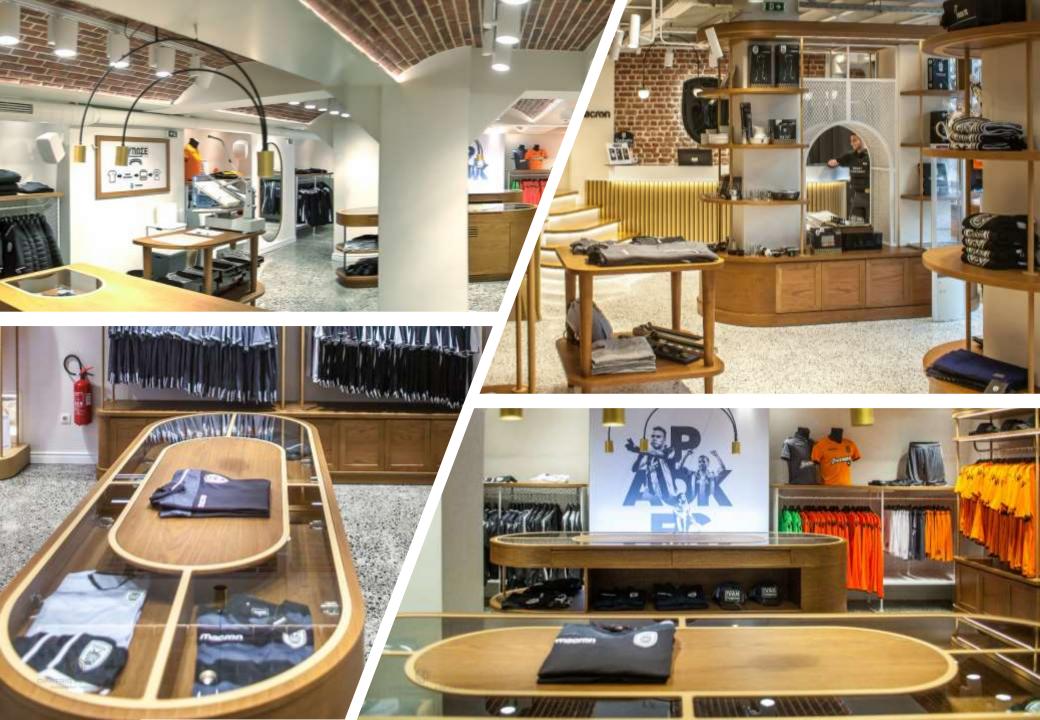

## PROJECT Construction of **PAOK Boutique** store

AREA

 $150 \, \text{m}^2$ 

**EXECUTION DATE** 

Q3 2018

**DESCRIPTION** 

Construction of PAOK Boutique Store at the ground floor of the Megaron Loggou Monument (Red House) at the center of Thessaloniki. The construction works were consisted of mosaic flooring, mezzanine steel structure with wooden floor and restored supporting brick walls.