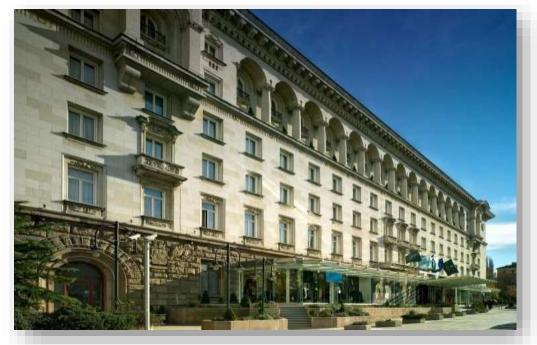

**AREA** 5.000 m<sup>2</sup>

**EXECUTION DATE** Q4 2015

**DESCRIPTION** Total interior fit out works (upgrade in 5 star hotel),

restoration of facades & surrounding spaces.

| PROJECT        | Renovation of <b>Sofia Balkan Hotel</b>                                                               |
|----------------|-------------------------------------------------------------------------------------------------------|
| AREA           | 1.200 m <sup>2</sup>                                                                                  |
| EXECUTION DATE | Q1 2020                                                                                               |
| DESCRIPTION    | Total renovation of Hotel rooms in addition to structural reinforcement and common areas improvement. |