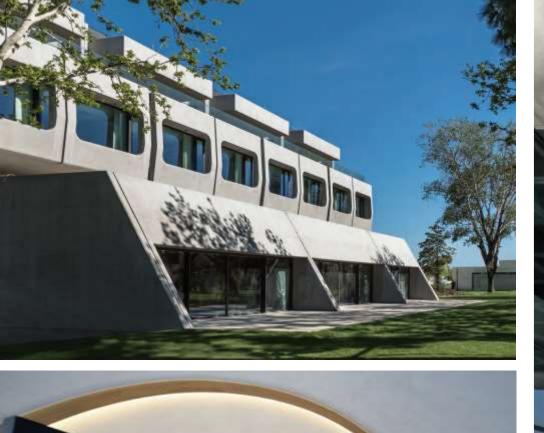

### Construction of 6 Luxurious Villas

**AREA** 

1.345 m<sup>2</sup>

**EXECUTION DATE** 

#### **UNDER CONSTRUCTION**

**DESCRIPTION** 

Construction of six (6) independent residences with high specifications, automatic systems and new materials saving energy, based on the traditional architecture of Mykonos combining the minimal style.

They are next to the sea and the view is the center of Chora and the old port.

Dimensions of residences are from 111sq.m. to 280sq.m., in 2 levels, with 2 master bedrooms, playroom, sitting area with fireplace and external sitting area with BBQ next to the pool. Every master bedroom has its own guard.

At the surroundings there are stone walls, shockwaves and a lot of planting.