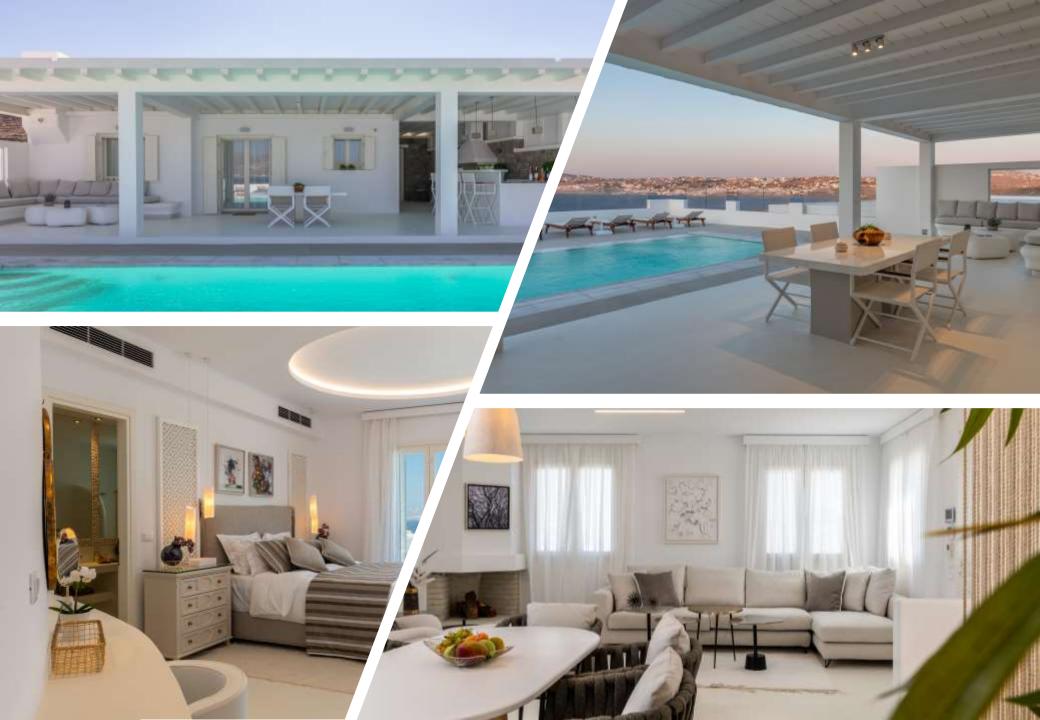

### Construction of 6 Luxurious Villas

**AREA** 

1.345 m<sup>2</sup>

**EXECUTION DATE** 

#### **UNDER CONSTRUCTION**

**DESCRIPTION** 

Construction of six (6) independent residences with high specifications, automatic systems and new materials saving energy, based on the traditional architecture of Mykonos combining the minimal style.

They are next to the sea and the view is the center of Chora and the old port.

Dimensions of residences are from 111sq.m. to 280sq.m., in 2 levels, with 2 master bedrooms, playroom, sitting area with fireplace and external sitting area with BBQ next to the pool. Every master bedroom has its own guard.

At the surroundings there are stone walls, shockwaves and a lot of planting.