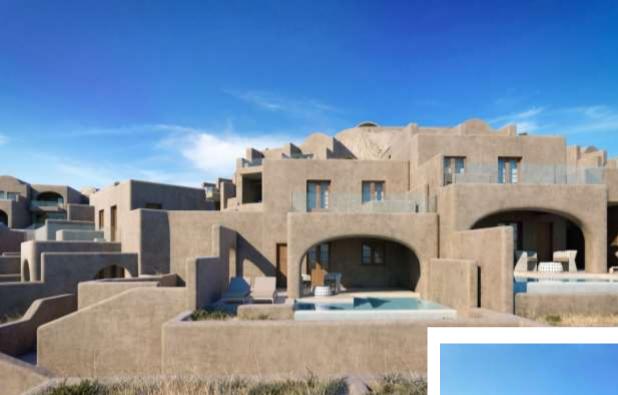

### Construction of 6 Luxurious Villas

**AREA** 

1.345 m<sup>2</sup>

**EXECUTION DATE** 

#### **UNDER CONSTRUCTION**

**DESCRIPTION** 

Construction of six (6) independent residences with high specifications, automatic systems and new materials saving energy, based on the traditional architecture of Mykonos combining the minimal style.

They are next to the sea and the view is the center of Chora and the old port.

Dimensions of residences are from 111sq.m. to 280sq.m., in 2 levels, with 2 master bedrooms, playroom, sitting area with fireplace and external sitting area with BBQ next to the pool. Every master bedroom has its own guard.

At the surroundings there are stone walls, shockwaves and a lot of planting.