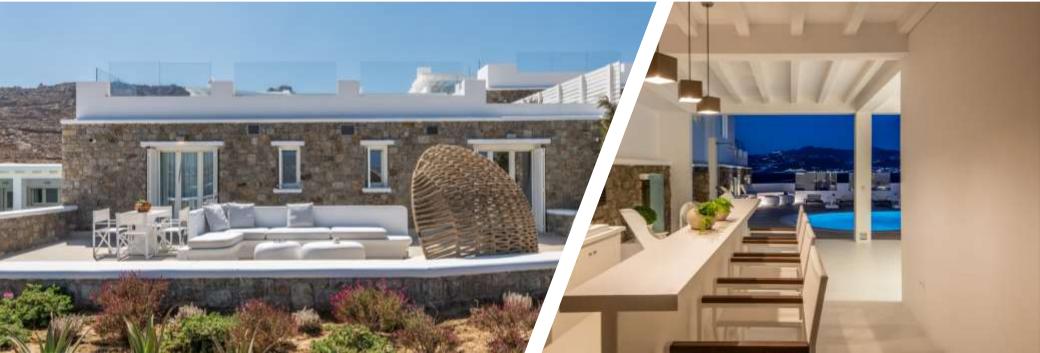

### Construction of 6 Luxurious Villas

**AREA** 

1.345 m<sup>2</sup>

**EXECUTION DATE** 

#### **UNDER CONSTRUCTION**

**DESCRIPTION** 

Construction of six (6) independent residences with high specifications, automatic systems and new materials saving energy, based on the traditional architecture of Mykonos combining the minimal style.

They are next to the sea and the view is the center of Chora and the old port.

Dimensions of residences are from 111sq.m. to 280sq.m., in 2 levels, with 2 master bedrooms, playroom, sitting area with fireplace and external sitting area with BBQ next to the pool. Every master bedroom has its own guard.

At the surroundings there are stone walls, shockwaves and a lot of planting.